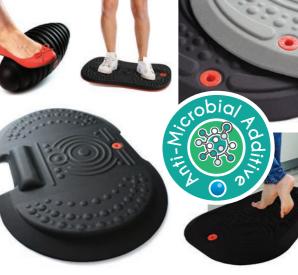

#### Active Anti-fatigue Mats

Standing more is good for you. AFSTEX mats help you to stand better.

As more and more people are working extended hours, or working from home, it is essential that exercise is not neglected.

It is also essential that relevant aspects of the fitness studio ethos are brought into the office and home - to help in the fight against the negative effects of a more sedentary lifestyle.

 Our AFS-TEX Active range makes 'working exercise' spontaneous and subconscious; strengthening the body's core and aiding long term performance. While providing superior fatigue relief.