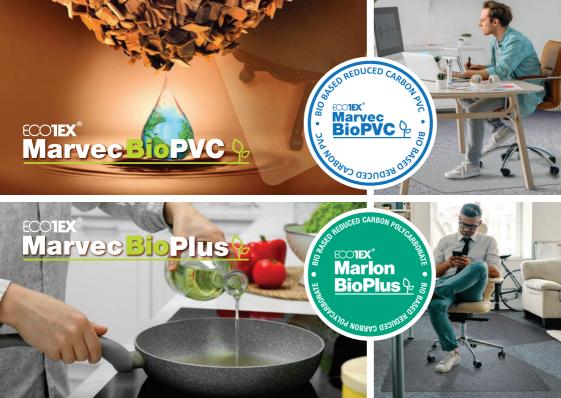

# Ecotex<sup>®</sup>Marvec BioPVC

- Produced using 25% non-fossil based biocircular material. eg: Wood pulp Tall oil.
- Climate neutral resin with a 100% reduction in carbon emissions.
- Produced with an overall 20% reduction in carbon footprint.
- 20 Year Limited Lifetime Warranty.

# Ecotex<sup>®</sup>Marlon BioPlus

- Produced using 89% non-fossil based biocircular material. eg: *used cooking oil.*
- Climate neutral resin with a 100% reduction in carbon emissions.
- 40 Year Limited Lifetime Warranty.