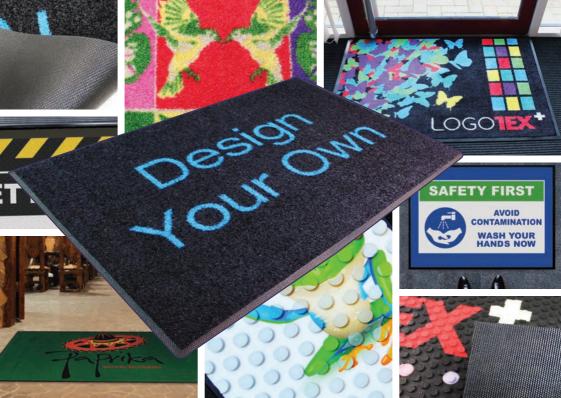

# Fully customizable printed entrance mats for indoor or outdoor use.

All the great floor saving properties of a high quality entrance mat, but with great floor sign capability for your entry way.

- Additional creditability for your brand.
- Perfect for giving instruction or prompts.
- Great for marketing new products in showrooms or retail outlets.
- While always protecting your floors and carpets from dirt, wear and tear.