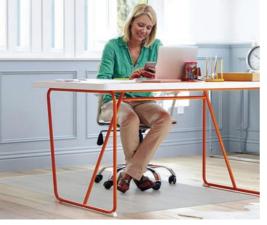

### Cleartex<sup>®</sup> Ultimat<sup>®</sup>

- Original Floortex Polycarbonate, the ultimate in Chair Mat performance and superior durability.
- Twice the impact strength of vinyl mats
- and manufactured using the same material used in the production of aircraft screens and bullet resistant glass.
- The original and the best polycarbonate Chair Mat for over 20 years.